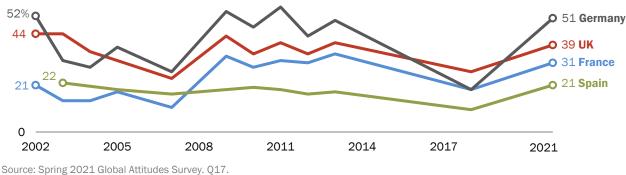

Doubts about the U.S. considering the interests of other countries predate the Trump administration, and this has been the prevailing view – even among close U.S. allies – since the Center began asking the question in 2002.

## Over the past two decades, few in Western Europe have felt the U.S. considers their interests

% who say the U.S. takes into account the interests of countries like theirs in making international policy decisions <u>**a**</u> <u>**great deal/fair amount**</u>

## Only about a third say the U.S. considers their interests in foreign policy

Despite the sharp uptick in favorable views of the U.S. and its president in 2021, most people surveyed continue to say the U.S. doesn't take into account the interests of publics like theirs when making international policy decisions. Across the 16 publics, a median of 67% say the U.S. does not take their interests into account too much or at all, while only 34% say Washington considers their interests a great deal or fair amount.

Across the European countries surveyed, there is a fair amount of variation in this assessment. As few as 16% in Sweden say the U.S. considers Sweden's interests when making foreign policy, but roughly half or more in Greece and Germany do. In Germany, this represents a 32 percentage point increase since 2018, when this question was last asked. Despite this uptick, replicated across many of the European nations surveyed in both years, majorities in the region say the U.S. does not consider their interests when making foreign policy decisions.

Asian-Pacific publics also tend to say Washington discounts their interests, including 85% among New Zealanders. Around seven-inten in Australia and South Korea, as well as 54% in Singapore, concur that the U.S. does not consider their interests when making foreign policy.