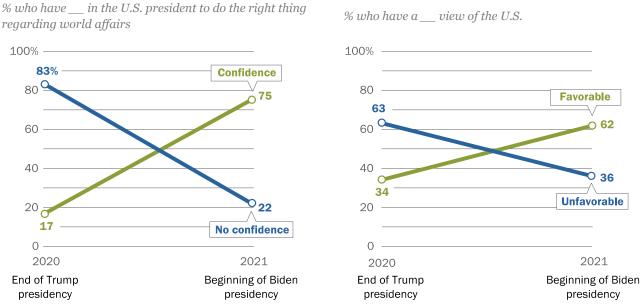

In each of the 16 publics surveyed, more than six-in-ten say they have confidence in Biden to do the right thing in world affairs. Looking at 12 nations surveyed both this year and in 2020, a median of 75% express confidence in Biden, compared with 17% for Trump last year.

Biden gets much higher ratings than Trump, and U.S. favorability is up significantly

presidency presidency presidency presidency. Note: Percentages are medians based on 12 countries where data is available for both Biden and Trump.

Source: Spring 2021 Global Attitudes Survey. Q4a & Q21a.

"America's Image Abroad Rebounds With Transition From Trump to Biden"

During the past two decades, presidential transitions have had a major impact on overall attitudes toward the U.S. When Barack Obama took office in 2009, ratings improved in many nations compared with where they had been during George W. Bush's administration, and when Trump entered the White House in 2017, ratings declined sharply. This year, U.S. favorability is up again: Whereas a median of just 34% across 12 nations had a favorable overall opinion of the U.S. last year, a median of 62% now hold this view.

"America's Image Abroad Rebounds With Transition From Trump to Biden"

In most countries polled, people make a stark distinction between Biden and Trump as world leaders. Nearly eight-in-ten Germans (78%) have confidence in Biden to do the right thing in world affairs; a year ago, just 10% said this about Trump. Similar differences are found in Sweden, Belgium and the Netherlands, and in all nations where a trend is available from 2020 there is a difference of at least 40 percentage points.