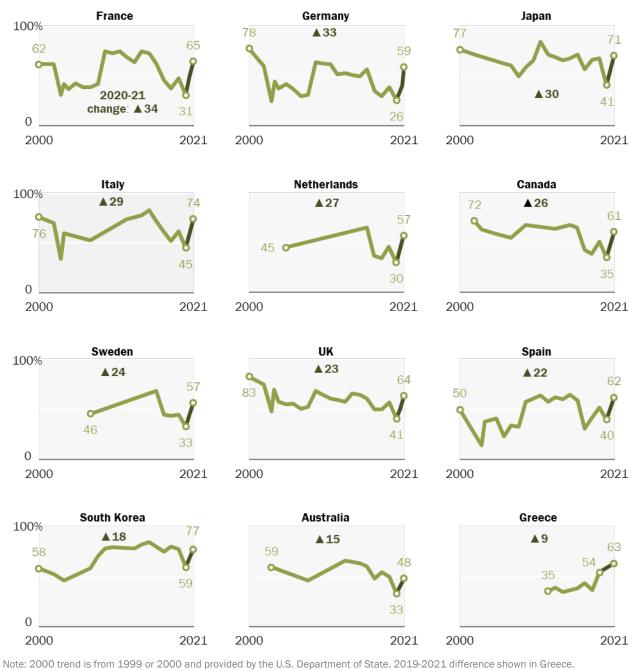

In France, for example, just 31% expressed a positive opinion of the U.S. last year, matching the poor ratings from March 2003, at the height of U.S.-France tensions over the Iraq War. This year, 65% see the U.S. positively, approaching the high ratings that characterized the Obama era. Improvements of 25 percentage points or more are also found in Germany, Japan, Italy, the Netherlands and Canada.

### U.S. favorability sees one of its steepest recoveries in years from 2020 to 2021

% who have a *favorable* view of the U.S.

Note: 2000 trend is from 1999 or 2000 and provided by the U.S. Department of State. 2019-2021 difference shown in Greece Source: Spring 2021 Global Attitudes Survey. Q4a.

### Favorable views of the U.S. have rebounded

In every place surveyed except New Zealand, around half or more have a favorable opinion of the U.S. Ratings are highest in South Korea, where 77% have positive views of the U.S., and around two-thirds or more in Japan, France and the UK say the same.

These broadly positive views reflect a sharp uptick since last summer, when ratings of the U.S. were at or near historic lows in most countries. For example, in Belgium, where only a quarter had favorable views of the U.S. last year, a 56% majority say the same today.

In France, the UK and Germany, positive views have increased even since this past November and December. <u>Surveys in these three countries</u> found tepid views of the U.S. last December – after major media outlets had called the election for now-President Joe Biden but before his inauguration and the violent storming of the U.S. Capitol on Jan. 6 by a mob of Trump's supporters. Evaluations ranged from 40% favorable in Germany to 51% in the UK. Today, positive views have increased by double digits in all three countries, with around six-in-ten or more in each of these countries now saying they view the U.S. favorably.