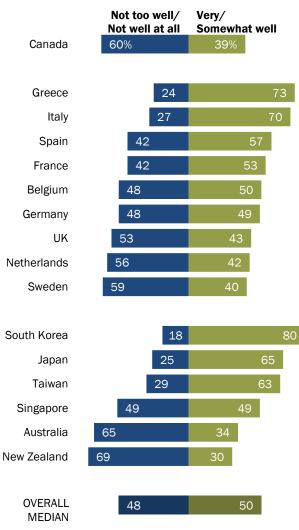

## Most say that the U.S. is a somewhat reliable partner

Across the 16 publics surveyed, majorities or pluralities say the U.S. is a somewhat reliable partner. But in no public surveyed do more than two-in-ten say that the U.S. is a *very* reliable partner.

At the same time, fewer than four-in ten say the U.S. is a not too reliable partner, and in no public do more than one-in-seven say that the U.S. is a not at all reliable partner.

The sentiment that the U.S. is a very or somewhat reliable partner is highest in the Netherlands (80%), Australia (75%) and Japan (75%). But 44% in Taiwan and 43% in Greece say the U.S. is not too or not at all reliable.

## U.S. is seen as a reliable partner by most across 16 publics

% who say the U.S. is a \_\_\_\_ reliable partner

|             | Not<br>at all | Not<br>too | Somewhat | Very |
|-------------|---------------|------------|----------|------|
| Canada      | 6%            | 26%        | 57%      | 11%  |
|             |               |            |          |      |
| Netherlands |               | 3 16       | 68       | 12   |
| Germany     |               | 6 17       | 53       | 19   |
| UK          |               | 6 19       | 56       | 16   |
| Italy       | 5             | 25         | 58       | 12   |
| Belgium     | 5             | 25         | 59       | 10   |
| France      | 6             | 28         | 55       | 11   |
| Sweden      | 7             | 30         | 55       | 8    |
| Spain       | 9             | 30         | 46       | 15   |
| Greece      | 13            | 30         | 45       | 11   |
|             |               |            |          |      |
| Australia   |               | 4 19       | 58       | 17   |
| Japan       | 1             | 22         | 68       | 7    |
| Singapore   | 6             | 24         | 57       | 13   |
| New Zealand | 9             | 32         | 52       | 6    |
| South Korea | 5             | 37         | 48       | 10   |
| Taiwan      | 11            | 33         | 47       | 7    |
| OVERALL     |               |            |          |      |
| MEDIAN      | 6             | 26         | 55       | 11   |