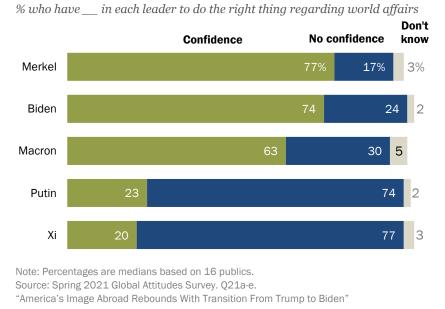

## Biden more trusted than Putin and Xi, less trusted than Merkel

Publics express much more confidence in Biden than in Russian President Vladimir Putin or Chinese President Xi Jinping. Biden also fares well in comparison with French President Emmanuel Macron, but his ratings tend to trail those of German Chancellor Angela Merkel.

A median of 77% have confidence in Merkel to do the right thing in world affairs. She receives somewhat higher ratings in the Netherlands, Sweden, Spain, Belgium, France, New Zealand and Australia than in her home country, though a large majority of Germans still express confidence in the chancellor. Of the 16 publics surveyed, Greece is the only one where fewer than half hold this view. Faith in Merkel has also increased since the summer of 2020 in six of the 12 countries where data is available for both years.

Biden, Merkel and Macron score high in confidence relative to Putin and Xi

% who have **confidence** in to do the right thing regarding world affairs

Source: Spring 2021 Global Attitudes Survey. Q21a-e.

"America's Image Abroad Rebounds With Transition From Trump to Biden"

A median of 63% have confidence in Macron when it comes to his handling of world affairs. Roughly eight-in-ten or more hold this view in Greece and Sweden. As with Merkel, Macron's ratings in his home country are positive, but more subdued than in other publics; 53% of people in France trust the French president to do what is right in international affairs.

Medians of only around one-in-five express confidence in Putin or Xi. Singapore and Greece are the only countries where more than half trust either president; 55% in both Greece and Singapore say they have confidence in Putin, and 70% in Singapore say the same of Xi.

Ratings for the Chinese president have been <u>consistently low</u> in many countries, particularly across the Western European nations surveyed, since this question was first asked in 2014. Opinion of Putin in these countries extends back even further and shows a similarly negative pattern there.