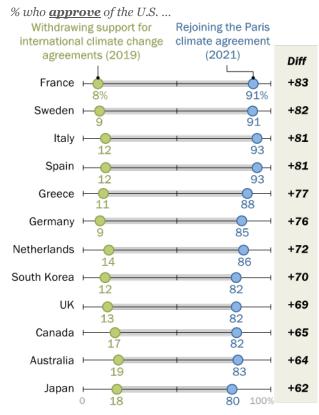

A median of 89% across the 16 publics surveyed approve of the U.S. rejoining the World Health Organization (WHO), which the U.S. <u>withdrew</u> from during Trump's presidency. A median of 85% also support the U.S. rejoining the Paris climate agreement. Trump's withdrawal from the Paris agreement was met with <u>widespread</u> <u>criticism</u>, and it was <u>overwhelmingly unpopular</u> in the surveys the Center conducted during his presidency. For example, <u>in 2019</u> just 8% in France approved of Trump's plans to withdraw support for international climate change agreements, compared with 91% who now back Biden's reentry into the agreement.

### Biden's approach to global climate agreements significantly more popular than Trump's

Source: Spring 2021 Global Attitudes Survey. Q24a. "America's Image Abroad Rebounds With Transition From Trump to Biden"

#### PEW RESEARCH CENTER

Biden's decision to recommit to the Paris climate agreement is also very well received. A median of 85% approve of the U.S. rejoining the accord. Across Europe, about nine-in-ten or more across six countries polled favor the move, with respondents in the Netherlands, Germany and the UK

following closely behind. Shares of roughly eight-in-ten or greater are also supportive in Canada and the Asia-Pacific region.

Rejoining the accord represents a reversal from former President Trump's decision to withdraw the U.S. from the agreement, a move that was <u>met with widespread disapproval</u> when Pew Research Center asked about it in 2017.

In all countries the Center surveyed both this year and four years ago, Biden's approach is considerably more popular than Trump's. For instance, in Spain, only 8% approved of Trump withdrawing support for international climate agreements in 2017, while 93% approve of the U.S. rejoining the Paris agreement this year, an 85 percentage point difference. In every country, rejoining the agreement is met with approval from shares at least four times as large as the shares who supported leaving it.