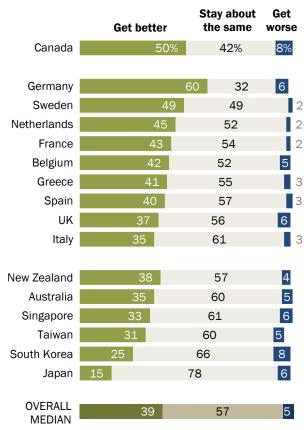

## Nearly all say relations with U.S. will stay the same or get better over the next few years

When asked whether relations with the U.S. will get better, worse or stay the same over the next few years, a median of 57% across the 16 publics say they will stay the same. While a continuation of current relations with the U.S. is the most common response, a median of 39% say relations will get better and only 5% say they will get worse.

The only place where a majority thinks relations with the U.S. will get better is Germany (60% say this), where <u>attitudes about the</u> <u>transatlantic alliance</u> have become increasingly pessimistic in recent years. Half of Canadians also say relations with their southern neighbor will get better over the next few years.

#### In 2017, when this question was asked

specifically about then-newly elected President Trump and his effect on bilateral relations, the most common answer was also that they would remain the same. But back then, few said that relations with the U.S. would improve under Trump, and significant portions of the population thought they would deteriorate, including 56% in Germany who said this.