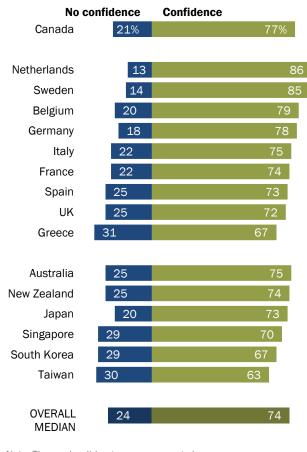

### High confidence in Biden across Europe, Asia-Pacific

In the first year of his presidency, Biden enjoys positive ratings from majorities in each of the publics surveyed. Overall, a median of 74% have confidence in the U.S. president to do the right thing in world affairs.

Confidence is particularly high in the Netherlands, Sweden, Belgium, Germany and Canada, where about eight-in-ten or more trust Biden when it comes to international affairs. He receives his lowest ratings in Greece, South Korea and Taiwan, though more than six-in-ten in each trust his handling of world affairs.

## Most have confidence in Biden to do the right thing internationally

% who have \_\_\_\_ in U.S. President Joe Biden to do the right thing regarding world affairs

Note: Those who did not answer are not shown. Source: Spring 2021 Global Attitudes Survey. Q21a. "America's Image Abroad Rebounds With Transition From Trump to Biden"