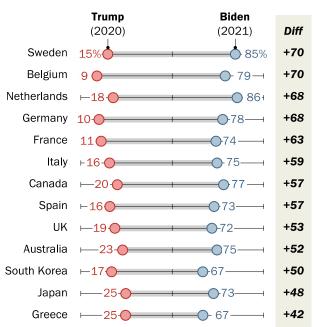

"America's Image Abroad Rebounds With Transition From Trump to Biden"

In most countries polled, people make a stark distinction between Biden and Trump as world leaders. Nearly eight-in-ten Germans (78%) have confidence in Biden to do the right thing in world affairs; a year ago, just 10% said this about Trump. Similar differences are found in Sweden, Belgium and the Netherlands, and in all nations where a trend is available from 2020 there is a difference of at least 40 percentage points.

As is the case with views of the United States as a whole, confidence in U.S. presidents has shifted dramatically over the past two decades, especially in Western Europe. In Germany, the United Kingdom, Spain and France – four nations Pew Research Center has surveyed consistently – ratings for Bush and Trump were similarly low during their presidencies, while this year confidence in Biden is fairly similar to the ratings Obama received while in office.

#### A big shift in views of the U.S. president

% who have <u>confidence</u> in U.S. President \_\_\_\_\_ to do the right thing regarding world affairs

Note: Trump figures for Greece are from 2019. All others are from 2020.

Source: Spring 2021 Global Attitudes Survey. Q21a.

"America's Image Abroad Rebounds With Transition From Trump to Biden"