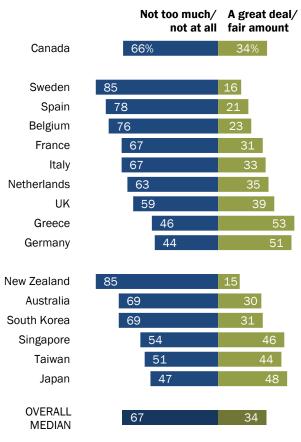

## Only about a third say the U.S. considers their interests in foreign policy

Despite the sharp uptick in favorable views of the U.S. and its president in 2021, most people surveyed continue to say the U.S. doesn't take into account the interests of publics like theirs when making international policy decisions. Across the 16 publics, a median of 67% say the U.S. does not take their interests into account too much or at all, while only 34% say Washington considers their interests a great deal or fair amount.

Across the European countries surveyed, there is a fair amount of variation in this assessment. As few as 16% in Sweden say the U.S. considers Sweden's interests when making foreign policy, but roughly half or more in Greece and Germany do. In Germany, this represents a 32 percentage point increase since 2018, when this question was last asked. Despite this uptick, replicated across many of the European nations surveyed in both years, majorities in the region say the U.S. does not consider their interests when making foreign policy decisions.

Asian-Pacific publics also tend to say Washington discounts their interests, including 85% among New Zealanders. Around seven-inten in Australia and South Korea, as well as 54% in Singapore, concur that the U.S. does not consider their interests when making foreign policy.