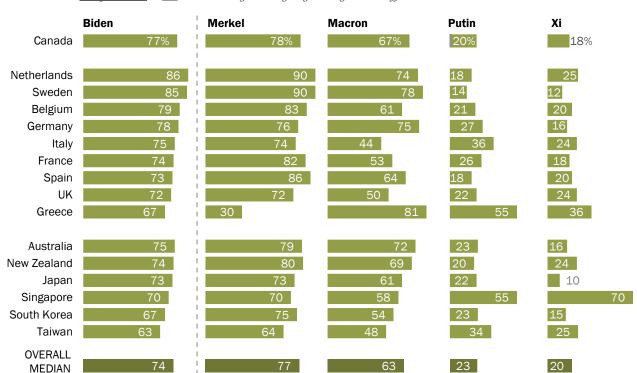

## Biden more trusted than Putin and Xi, less trusted than Merkel

Publics express much more confidence in Biden than in Russian President Vladimir Putin or Chinese President Xi Jinping. Biden also fares well in comparison with French President Emmanuel Macron, but his ratings tend to trail those of German Chancellor Angela Merkel.

A median of 77% have confidence in Merkel to do the right thing in world affairs. She receives somewhat higher ratings in the Netherlands, Sweden, Spain, Belgium, France, New Zealand and Australia than in her home country, though a large majority of Germans still express confidence in the chancellor. Of the 16 publics surveyed, Greece is the only one where fewer than half hold this view. Faith in Merkel has also increased since the summer of 2020 in six of the 12 countries where data is available for both years.

"America's Image Abroad Rebounds With Transition From Trump to Biden"

A median of 63% have confidence in Macron when it comes to his handling of world affairs. Roughly eight-in-ten or more hold this view in Greece and Sweden. As with Merkel, Macron's ratings in his home country are positive, but more subdued than in other publics; 53% of people in France trust the French president to do what is right in international affairs.

Medians of only around one-in-five express confidence in Putin or Xi. Singapore and Greece are the only countries where more than half trust either president; 55% in both Greece and Singapore say they have confidence in Putin, and 70% in Singapore say the same of Xi.