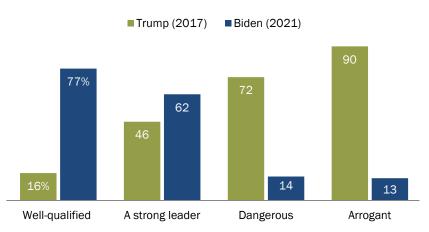

#### PEW RESEARCH CENTER

Biden's high ratings are tied in part to positive assessments of his personal characteristics, and here again the contrast with Trump is stark. Looking at 12 countries polled during the first year of both their presidencies, a median of 77% describe Biden as wellqualified to be president, compared with 16% who felt this way about Trump. Few think of Biden as arrogant or dangerous, while large majorities applied those terms to Trump. Assessments of the two leaders are more similar when it comes to being a strong

### Biden gets higher ratings than Trump on personal, leadership traits

% who say they think of U.S. President as ...

Note: Percentages are medians based on 12 countries where data is available for both Biden and Trump.

Source: Spring 2021 Global Attitudes Survey. Q23a-d.

"America's Image Abroad Rebounds With Transition From Trump to Biden"

leader, although even on this measure, Biden gets much more positive reviews than his predecessor.

### Biden seen as well-qualified to be president

Reflecting high levels of confidence in the U.S. president, overwhelming majorities say Biden is well-qualified for the position, and many see him as a strong leader. Very few view Biden as either dangerous or arrogant. And in most cases, these views are in stark contrast to views of his predecessor.

A median of 77% think Biden is well-qualified for his role as president, ranging from 64% in Japan to 84% in Sweden. Among many of these same publics polled in 2017, only a third or fewer saw Trump as well-qualified.

The gap between perceptions of the two American presidents is especially wide in Sweden and Germany. Only 10% of Swedes thought Trump was wellqualified to be president during his first year in office. In the current survey, 84% see Biden as qualified, a 74 percentage point difference. Among Germans, 6% thought Trump was well-qualified, compared with eight-in-ten who say the same of Biden this year.

A difference of roughly 50 points or more on this question appears in nearly every country where data is available for both leaders.

Biden and Trump are viewed the most similarly when it comes to perceptions of them as strong leaders. In 2017, relatively large shares saw

in world affairs. In countries where data is available for both leaders, more people tend to see Biden as a strong leader, but in several countries, the difference is comparatively small.

Very few people across the publics surveyed think Biden could be described as dangerous (median of 14%) or arrogant (median of 13%). This is a striking difference from how Trump was viewed early in his presidency.

For example, there is an 83point difference in the Netherlands between those who viewed Trump as arrogant (92%) and those who currently say the same about Biden (9%). Differences of roughly 80 points or more on this question can also be seen in France, Sweden, Spain, Germany and Canada.

Similarly, majorities in each country saw Trump as dangerous in 2017, while no more than 21% hold this view of Biden, resulting in differences of roughly 40 points or more in countries where data is available for both leaders.