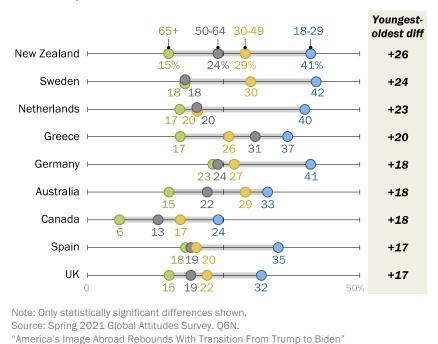

#### Age

In general, favorable views of the U.S. do not vary based on age in Europe or the Asia-Pacific region. But age is a factor when it comes to confidence in the U.S. president and other world leaders.

- Across most places surveyed, adults ages 65 and older are significantly more likely than those ages 18 to 29 to have confidence in Biden to do the right things in world affairs. Trust in Biden is so high overall, however, that at least half in all age groups hold this view.
- Older adults also have more confidence in Merkel in half of the surveyed areas. Trust in Putin shows the opposite pattern, with younger adults more likely to have confidence in the Russian president in most of the publics surveyed.
- Adults under 30 also deviate from older adults

in their views of American democracy. In about half of the publics surveyed, younger adults are more likely to think democracy in the U.S. has never been a good model for other countries to follow.

**PEW RESEARCH CENTER** 

## Younger adults are more likely to think that democracy in the U.S. has never been a good example

% who say that U.S. democracy has <u>**never been**</u> a good example for other countries to follow