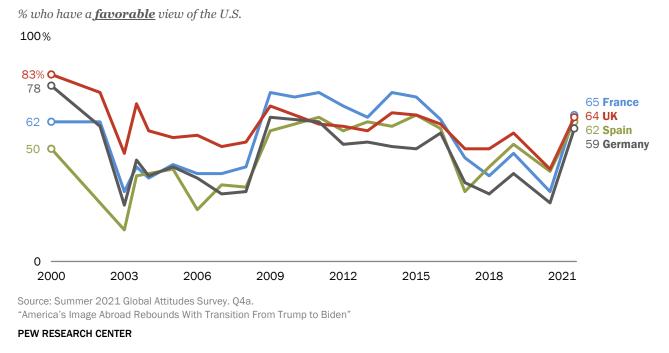

### U.S. favorability sees one of its steepest recoveries in years from 2020 to 2021

% who have a *favorable* view of the U.S.

Note: 2000 trend is from 1999 or 2000 and provided by the U.S. Department of State. 2019-2021 difference shown in Greece Source: Spring 2021 Global Attitudes Survey. Q4a.

### Favorable views of the U.S. have rebounded

In every place surveyed except New Zealand, around half or more have a favorable opinion of the U.S. Ratings are highest in South Korea, where 77% have positive views of the U.S., and around two-thirds or more in Japan, France and the UK say the same.

These broadly positive views reflect a sharp uptick since last summer, when ratings of the U.S. were at or near historic lows in most countries. For example, in Belgium, where only a quarter had favorable views of the U.S. last year, a 56% majority say the same today.

In France, the UK and Germany, positive views have increased even since this past November and December. <u>Surveys in these three countries</u> found tepid views of the U.S. last December – after major media outlets had called the election for now-President Joe Biden but before his inauguration and the violent storming of the U.S. Capitol on Jan. 6 by a mob of Trump's supporters. Evaluations ranged from 40% favorable in Germany to 51% in the UK. Today, positive views have increased by double digits in all three countries, with around six-in-ten or more in each of these countries now saying they view the U.S. favorably.

In many places, favorable views of the U.S. have now rebounded to roughly the same levels that were seen toward the end of President Obama's second term. Take France as an example: The share who have positive views of the U.S. has more than doubled since last year, from 31% - a record low – to 65%, which is comparable to the 63% who had favorable views of the U.S. at the end of the Obama administration.