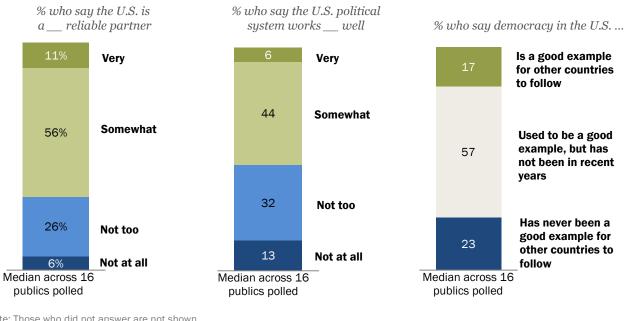

## Most say the U.S. is a somewhat reliable partner but no longer see it as a model democracy

Note: Those who did not answer are not shown. Source: Spring 2021 Global Attitudes Survey. Q6N, Q16 & Q18. "America's Image Abroad Rebounds With Transition From Trump to Biden"

#### PEW RESEARCH CENTER

Despite widely reported bilateral and multilateral tensions between the U.S. and many of its major allies and partners over the last four years, relatively few people describe the U.S. as an "unreliable partner." But neither do they express great confidence in the U.S. as an ally. Across the 16 publics polled, a median of 56% say the U.S. is *somewhat* reliable, while just 11% describe America as *very* reliable.

In addition to the concerns some have about how America engages with other nations, there are also concerns about domestic politics in the U.S. The 16 publics surveyed are divided in their views about how well the U.S. political system is functioning, with a median of only 50% saying it is working well.

And few believe American democracy, at least in its current state, serves as a good model for other nations. A median of just 17% say democracy in the U.S. is a good example for others to follow, while 57% say it used to be a good example but has not been in recent years. Another 23% do not believe it has ever been a good example.