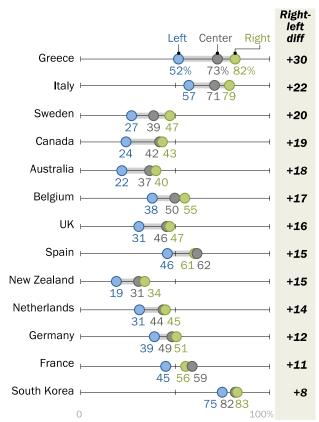

#### Ideology

In many of the publics surveyed, ideological orientation plays a role in how people view the U.S. and American democracy.

- People who place themselves on the right of the political spectrum are more likely to have a positive view of the U.S. in nearly every country where ideology is measured. And this general pattern has not changed much over time, with those on the right holding a more favorable view of the U.S. during the <u>Trump</u> and <u>Obama</u> administrations as well.
- In 11 countries, people on the right are more likely than those on the left to say democracy in the U.S. is a good example for other countries to follow. And in a similar set of countries, they are also more likely to think the U.S. political system works well.
- Overall, majorities on the left, center and right of the political spectrum approve of the policies included in the survey.
   However, Biden's decision to allow more refugees into the U.S. is decidedly more popular among people on the left. In about half the countries, those on the left are also more likely to approve of the U.S. rejoining the World Health Organization.

## Views of the U.S. political system are less positive among those on the left

% who say the political system in the United States works **well** 

Note: All differences shown are statistically significant. Source: Spring 2021 Global Attitudes Survey. Q16. "America's Image Abroad Rebounds With Transition From Trump to Biden"