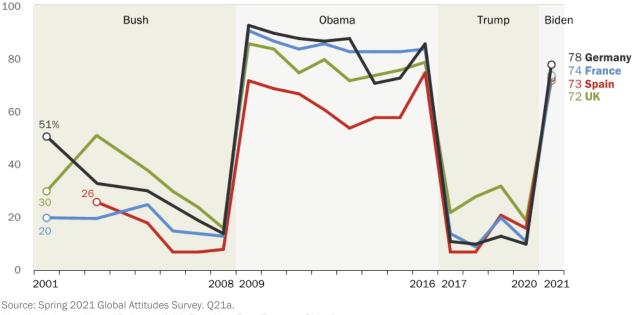

As is the case with views of the United States as a whole, confidence in U.S. presidents has shifted dramatically over the past two decades, especially in Western Europe. In Germany, the United Kingdom, Spain and France – four nations Pew Research Center has surveyed consistently – ratings for Bush and Trump were similarly low during their presidencies, while this year confidence in Biden is fairly similar to the ratings Obama received while in office.

#### Western Europeans' confidence in U.S. president surges as Biden enters office

% who have **confidence** in U.S. President to do the right thing regarding world affairs

"America's Image Abroad Rebounds With Transition From Trump to Biden"

In many places, favorable views of the U.S. have now rebounded to roughly the same levels that were seen toward the end of President Obama's second term. Take France as an example: The share who have positive views of the U.S. has more than doubled since last year, from 31% - a record low – to 65%, which is comparable to the 63% who had favorable views of the U.S. at the end of the Obama administration.

#### Views of U.S. rebound to Obama-era levels in key European allies

Views of American democracy and foreign policy both factor into how people feel about the U.S. For example, those who think the U.S. political system is working well and those who think American democracy is a good example for other countries to follow are much more likely to have favorable views of the U.S. Similarly, those who think the U.S. is a reliable partner and who think the U.S. takes other countries' interests into account also have more positive views of the superpower. And people who believe the U.S. is doing a good job of dealing with the COVID-19 pandemic are more likely to express a positive view of the country.