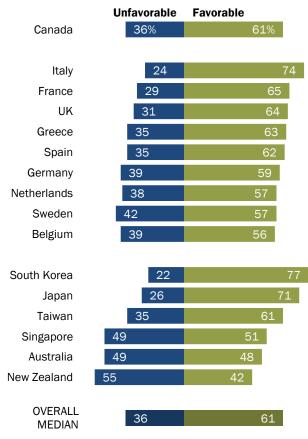

## Most say that the U.S. is a somewhat reliable partner

Across the 16 publics surveyed, majorities or pluralities say the U.S. is a somewhat reliable partner. But in no public surveyed do more than two-in-ten say that the U.S. is a *very* reliable partner.

At the same time, fewer than four-in ten say the U.S. is a not too reliable partner, and in no public do more than one-in-seven say that the U.S. is a not at all reliable partner.

The sentiment that the U.S. is a very or somewhat reliable partner is highest in the Netherlands (80%), Australia (75%) and Japan (75%). But 44% in Taiwan and 43% in Greece say the U.S. is not too or not at all reliable.

## U.S. is seen as a reliable partner by most across 16 publics

% who say the U.S. is a \_\_\_\_ reliable partner

|             | Not<br>at all | Not<br>too | Somewhat | Very |
|-------------|---------------|------------|----------|------|
| Canada      | 6%            | 26%        | 57%      | 11%  |
|             |               |            |          |      |
| Netherlands |               | 3 16       | 68       | 12   |
| Germany     |               | 6 17       | 53       | 19   |
| UK          |               | 6 19       | 56       | 16   |
| Italy       | 5             | 25         | 58       | 12   |
| Belgium     | 5             | 25         | 59       | 10   |
| France      | 6             | 28         | 55       | 11   |
| Sweden      | 7             | 30         | 55       | 8    |
| Spain       | 9             | 30         | 46       | 15   |
| Greece      | 13            | 30         | 45       | 11   |
|             |               |            |          |      |
| Australia   |               | 4 19       | 58       | 17   |
| Japan       | 1             | 22         | 68       | 7    |
| Singapore   | 6             | 24         | 57       | 13   |
| New Zealand | 9             | 32         | 52       | 6    |
| South Korea | 5             | 37         | 48       | 10   |
| Taiwan      | 11            | 33         | 47       | 7    |
| OVERALL     |               |            |          |      |
| MEDIAN      | 6             | 26         | 55       | 11   |

Note: Those who did not answer are not shown. Source: Spring 2021 Global Attitudes Survey. Q18. "America's Image Abroad Rebounds With Transition From Trump to Biden"