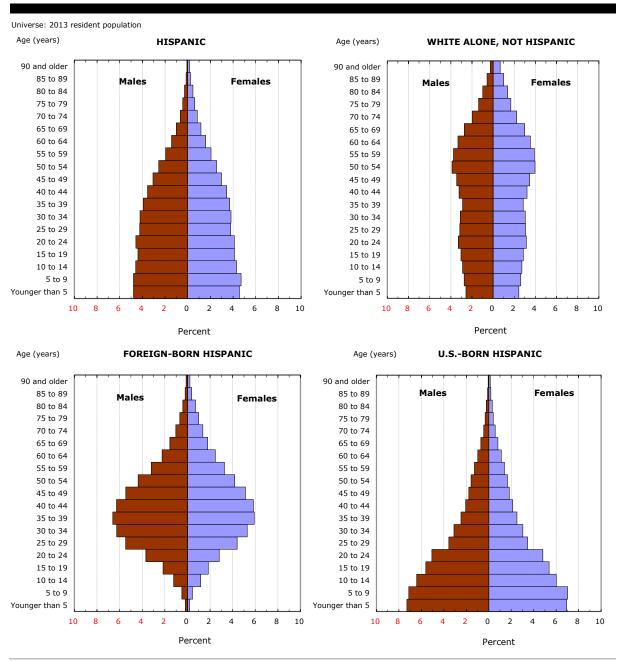

## Race and Ethnicity, by Sex and Age: 2013

|                 |            | HISPA                       | NIC        |                             | WHITE ALONE, NOT HISPANIC |                                          |             |                                         |  |  |
|-----------------|------------|-----------------------------|------------|-----------------------------|---------------------------|------------------------------------------|-------------|-----------------------------------------|--|--|
| _               | Male       | Percent of all<br>Hispanics | Female     | Percent of all<br>Hispanics | Male                      | Percent of<br>all white<br>non-Hispanics | Female      | Percent of<br>all white<br>non-Hispanic |  |  |
| Younger than 18 | 9,042,446  | 16.8                        | 8,645,360  | 16.0                        | 19,724,706                | 10.0                                     | 18,674,305  | 9.5                                     |  |  |
| 18 and older    | 18,334,703 | 34.0                        | 17,941,726 | 33.2                        | 77,507,640                | 39.3                                     | 81,485,107  | 41.3                                    |  |  |
| Younger than 5  | 2,588,487  | 4.8                         | 2,464,279  | 4.6                         | 5,072,461                 | 2.6                                      | 4,808,147   | 2.4                                     |  |  |
| 5 to 9          | 2,584,421  | 4.8                         | 2,542,717  | 4.7                         | 5,419,764                 | 2.7                                      | 5,156,152   | 2.6                                     |  |  |
| 10 to 14        | 2,480,629  | 4.6                         | 2,327,177  | 4.3                         | 5,693,638                 | 2.9                                      | 5,389,857   | 2.7                                     |  |  |
| 15 to 19        | 2,371,881  | 4.4                         | 2,230,852  | 4.1                         | 5,993,817                 | 3.0                                      | 5,651,819   | 2.9                                     |  |  |
| 20 to 24        | 2,470,719  | 4.6                         | 2,218,045  | 4.1                         | 6,526,140                 | 3.3                                      | 6,219,283   | 3.2                                     |  |  |
| 25 to 29        | 2,285,408  | 4.2                         | 2,046,330  | 3.8                         | 6,211,014                 | 3.1                                      | 6,061,622   | 3.1                                     |  |  |
| 30 to 34        | 2,274,093  | 4.2                         | 2,062,915  | 3.8                         | 6,119,329                 | 3.1                                      | 6,017,373   | 3.0                                     |  |  |
| 35 to 39        | 2,119,867  | 3.9                         | 1,996,645  | 3.7                         | 5,717,066                 | 2.9                                      | 5,605,076   | 2.8                                     |  |  |
| 40 to 44        | 1,913,594  | 3.5                         | 1,856,212  | 3.4                         | 6,367,627                 | 3.2                                      | 6,326,155   | 3.2                                     |  |  |
| 45 to 49        | 1,657,433  | 3.1                         | 1,611,914  | 3.0                         | 6,808,665                 | 3.4                                      | 6,841,729   | 3.5                                     |  |  |
| 50 to 54        | 1,383,061  | 2.6                         | 1,376,496  | 2.6                         | 7,681,888                 | 3.9                                      | 7,832,635   | 4.0                                     |  |  |
| 55 to 59        | 1,056,285  | 2.0                         | 1,111,881  | 2.1                         | 7,422,255                 | 3.8                                      | 7,709,012   | 3.9                                     |  |  |
| 60 to 64        | 771,047    | 1.4                         | 860,863    | 1.6                         | 6,574,639                 | 3.3                                      | 6,951,761   | 3.5                                     |  |  |
| 65 to 69        | 542,900    | 1.0                         | 625,889    | 1.2                         | 5,380,070                 | 2.7                                      | 5,880,530   | 3.0                                     |  |  |
| 70 to 74        | 355,789    | 0.7                         | 456,145    | 0.8                         | 3,906,537                 | 2.0                                      | 4,378,481   | 2.2                                     |  |  |
| 75 to 79        | 242,054    | 0.4                         | 328,403    | 0.6                         | 2,716,225                 | 1.4                                      | 3,328,082   | 1.7                                     |  |  |
| 80 to 84        | 156,773    | 0.3                         | 245,117    | 0.5                         | 1,947,091                 | 1.0                                      | 2,718,845   | 1.4                                     |  |  |
| 85 to 89        | 79,926     | 0.1                         | 136,451    | 0.3                         | 1,136,430                 | 0.6                                      | 1,961,012   | 1.0                                     |  |  |
| 90 and older    | 42,782     | 0.1                         | 88,755     | 0.2                         | 537,690                   | 0.3                                      | 1,321,841   | 0.7                                     |  |  |
| Total           | 27,377,149 | 50.7                        | 26,587,086 | 49.3                        | 97,232,346                | 49.3                                     | 100,159,412 | 50.7                                    |  |  |

 $^{\mbox{\scriptsize Table 11}}$  STATISTICAL PORTRAIT OF HISPANICS IN THE UNITED STATES, 2013

## Hispanic Nativity Groups, by Sex and Age: 2013

|                 |           | FOREIGI        | N BORN         |           | U.S. BORN  |                |            |                |  |  |
|-----------------|-----------|----------------|----------------|-----------|------------|----------------|------------|----------------|--|--|
|                 |           | Percent of all | Percent of all |           |            | Percent of all |            | Percent of all |  |  |
|                 | Male      | Hispanics      | Female         | Hispanics | Male       | Hispanics      | Female     | Hispanics      |  |  |
| Younger than 18 | 578,011   | 3.0            | 531,970        | 2.8       | 8,464,435  | 24.2           | 8,113,390  | 23.2           |  |  |
| 18 and older    | 9,216,371 | 48.6           | 8,656,603      | 45.6      | 9,118,332  | 26.1           | 9,285,123  | 26.5           |  |  |
| Younger than 5  | 37,233    | 0.2            | 37,307         | 0.2       | 2,551,254  | 7.3            | 2,426,972  | 6.9            |  |  |
| 5 to 9          | 91,912    | 0.5            | 85,867         | 0.5       | 2,492,509  | 7.1            | 2,456,850  | 7.0            |  |  |
| 10 to 14        | 233,217   | 1.2            | 221,623        | 1.2       | 2,247,412  | 6.4            | 2,105,554  | 6.0            |  |  |
| 15 to 19        | 410,185   | 2.2            | 349,544        | 1.8       | 1,961,696  | 5.6            | 1,881,308  | 5.4            |  |  |
| 20 to 24        | 697,201   | 3.7            | 533,298        | 2.8       | 1,773,518  | 5.1            | 1,684,747  | 4.8            |  |  |
| 25 to 29        | 1,037,545 | 5.5            | 834,351        | 4.4       | 1,247,863  | 3.6            | 1,211,979  | 3.5            |  |  |
| 30 to 34        | 1,187,909 | 6.3            | 1,003,178      | 5.3       | 1,086,184  | 3.1            | 1,059,737  | 3.0            |  |  |
| 35 to 39        | 1,254,634 | 6.6            | 1,121,338      | 5.9       | 865,233    | 2.5            | 875,307    | 2.5            |  |  |
| 40 to 44        | 1,190,892 | 6.3            | 1,107,608      | 5.8       | 722,702    | 2.1            | 748,604    | 2.1            |  |  |
| 45 to 49        | 1,034,790 | 5.5            | 974,157        | 5.1       | 622,643    | 1.8            | 637,757    | 1.8            |  |  |
| 50 to 54        | 829,700   | 4.4            | 794,153        | 4.2       | 553,361    | 1.6            | 582,343    | 1.7            |  |  |
| 55 to 59        | 608,265   | 3.2            | 622,765        | 3.3       | 448,020    | 1.3            | 489,116    | 1.4            |  |  |
| 60 to 64        | 427,265   | 2.3            | 469,737        | 2.5       | 343,782    | 1.0            | 391,126    | 1.1            |  |  |
| 65 to 69        | 293,066   | 1.5            | 339,967        | 1.8       | 249,834    | 0.7            | 285,922    | 0.8            |  |  |
| 70 to 74        | 194,419   | 1.0            | 258,674        | 1.4       | 161,370    | 0.5            | 197,471    | 0.6            |  |  |
| 75 to 79        | 127,514   | 0.7            | 187,169        | 1.0       | 114,540    | 0.3            | 141,234    | 0.4            |  |  |
| 80 to 84        | 77,377    | 0.4            | 135,072        | 0.7       | 79,396     | 0.2            | 110,045    | 0.3            |  |  |
| 85 to 89        | 38,774    | 0.2            | 70,331         | 0.4       | 41,152     | 0.1            | 66,120     | 0.2            |  |  |
| 90 and older    | 22,484    | 0.1            | 42,434         | 0.2       | 20,298     | 0.1            | 46,321     | 0.1            |  |  |
| Total           | 9,794,382 | 51.6           | 9,188,573      | 48.4      | 17,582,767 | 50.3           | 17,398,513 | 49.7           |  |  |

#### Age and Gender Distributions for Race, Ethnicity and Nativity Groups: 2013

Source: Pew Research Center tabulations of 2013 American Community Survey (1% IPUMS)

Table 13
STATISTICAL PORTRAIT OF HISPANICS IN THE UNITED STATES, 2013